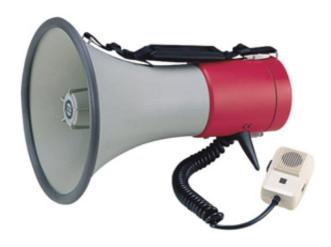

## ER-56S (Built-in Siren) MAX 25 Watt Megaphone

## Main Features:

SHOW megaphones deliver the clear effective voice amplification especially for outdoor activities, such as election, sports, or public occasions. As one of the best megaphone manufacturers in the world, SEKAKU keeps designing the different megaphone with selectable functions for different purpose.

| SPECIFICATION            |                                            |
|--------------------------|--------------------------------------------|
| Power                    | MAX 25W                                    |
| Battery                  | 8×"C" type batteries (not supplied)        |
| Range                    | 0.8-2km depending on operating conditions  |
| Speaker impedance        | 8Ω                                         |
| Dimensions ( H x W x D ) | φ230mm (dia)×370mm (L) /                   |
|                          | φ9.1"(dia.)×14.6"(L)                       |
| Weight                   | 1.65kg (3.64 lb) approx. (without battery) |
|                          |                                            |